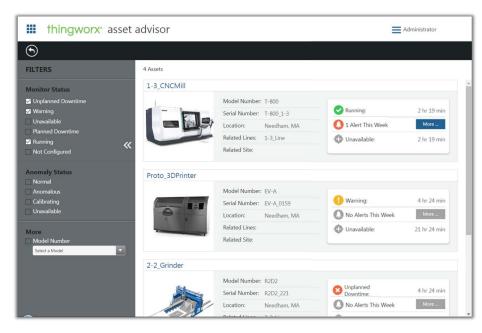

Description: In a single pane of glass, ThingWorx Asset Advisor provides a view of all assets on the floor, including their status, automatically detected anomalies and alerts.

Description: Rapidly view the real-time and historical status of assets as well as any alerts