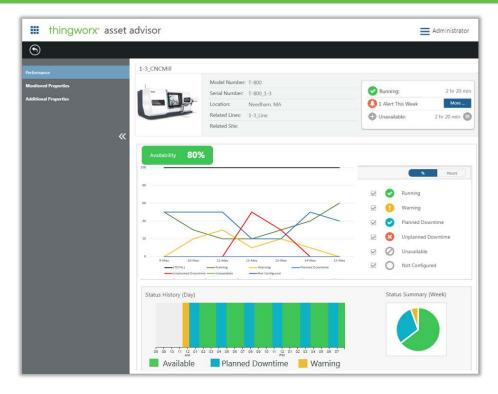

Description: In a single pane of glass, ThingWorx Asset Advisor provides a view of all assets on the floor, including their status, automatically detected anomalies and alerts.

Description: Rapidly view the real-time and historical status of assets as well as any alerts